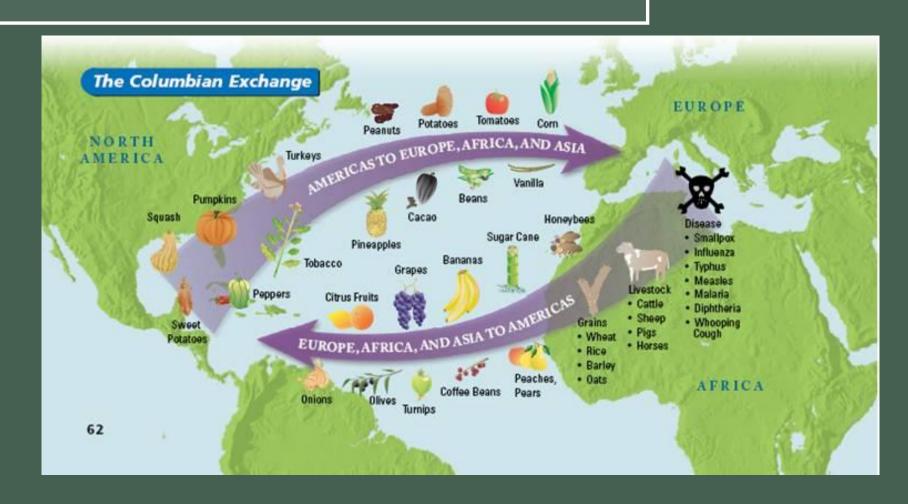

### COLUMBIAN EXCHANGE

- After the opening of communication between hemispheres, around 1500, crops were shared and spread worldwide.
  - Europe to America:
    Wheat, cattle, sheep,
    pigs, horses
  - America to Europe:
    Corn, potatoes, beans