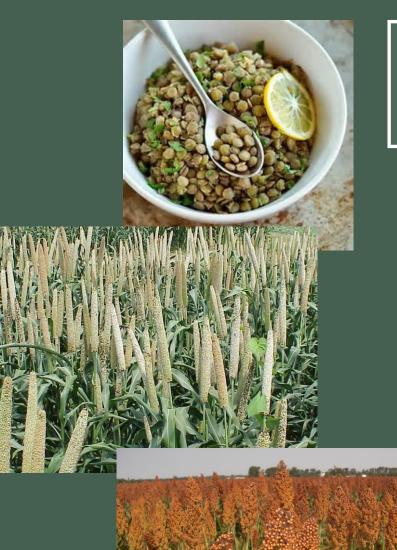

### FIRST AGRICULTURAL REVOLUTION

- AKA Neolithic Revolution
  - Agriculture originated in multiple hearths around the world:
    - Southwest Asia:
      - Early crops: **barley, wheat**, lentils, and olives.
    - East Asia:
      - Early crops: **Rice** and millet.
    - Sub-Saharan Africa:
      - Early crops: **Sorghum, coffee**, and yams.
    - Latin America:
      - Early crops: <u>Beans</u>, <u>potato</u>, and most <u>importantly maize</u>
        (corn).