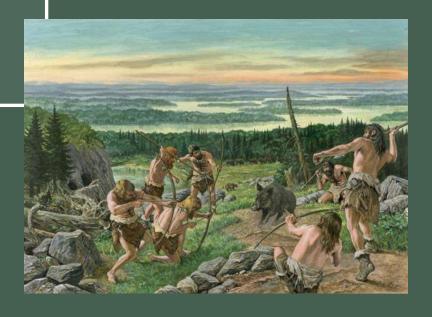

#### ORIGINS OF AGRICULTURE

- Agriculture is the deliberate modification of Earth's surface through cultivation of plants and rearing of animals to obtain sustenance of economic gain.
- Before agriculture:
  - Hunting and gathering
  - Forced to live nomadic lifestyles
- The exact origins of agriculture are unknown but by 10,000 B.C.E. agriculture had spread all over the world

### FIRST AGRICULTURAL REVOLUTION

- AKA Neolithic Revolution
  - Agriculture originated in multiple hearths around the world:
    - Southwest Asia:
      - Early crops: **barley, wheat**, lentils, and olives.
    - East Asia:
      - Early crops: **Rice** and millet.
    - Sub-Saharan Africa:
      - Early crops: **Sorghum, coffee**, and yams.
    - Latin America:
      - Early crops: <u>Beans</u>, <u>potato</u>, and most <u>importantly maize</u>
        (corn).